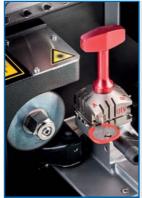

### Flat and cruciform key cutting station - Copy by code and copy by original

- Decoding via optical reader.
- Copy by original function.
- Resistant-to-wear prismatic cutter.
- Guided calibration of the cutting station.
- Four-sided clamp with fast rotating solution.
- New, ergonomic clamp handle to easily tighten the key securely in place.
- All automotive keys and most residential keys cut in one cvcle.

- Decoding by electric contact.
- Pull-out tracer point.
- Clamp with easy-change, interchangeable jaws means more cost-effective use of accessories and speedier installation.
- Existing Futura jaws are fully compatible with the new Futura Pro clamp whilst the easy-change jaws are also compatible with the Silca Triax Pro.
- Automatic calibration of the decoder and the cutting station.
  - yellow: the machine is cutting a key;
  - green: the key cutting is complete.