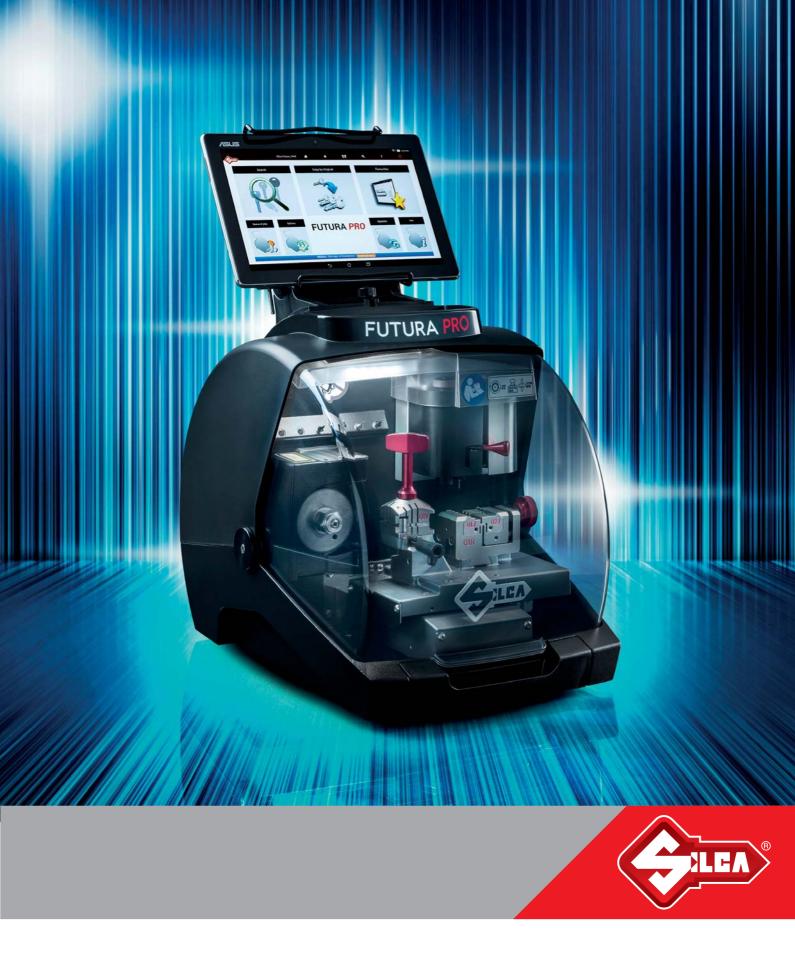

# FUTURA PRO

## Futura Pro

Futura Pro is the only electronic key cutting machine able to duplicate all types of residential and automotive keys

Futura Pro is a unique electronic key cutting machine combining two cutting stations in one user-friendly device. Ideal for inexperienced key cutters thanks to the software-quided procedures, this lightweight and compact machine is also perfect for professional locksmiths offering a roadside service. Now even faster than before, Futura Pro stands out for the quality of its key cuts, its small footprint and its access to the widest key database available on the market via the integrated tablet.

#### **Futura Pro**

Futura Pro is the electronic key cutting machine for residential and vehicle flat. cruciform, laser and dimple keys.

\* Keys cut with special optional accessories

Futura Pro has been designed and manufactured in conformity with CE mark European standards.

#### **Exclusive double cutting** station

Futura Pro is unique in having two cutting stations so flat, cruciform, laser and dimple keys, both residential and automotive, can all be cut using a single machine. The wide range of optional accessories available further increases the machine's cutting capabilities allowing you to duplicate almost any residential and vehicle key on the market.

#### Practical and easy to operate

Futura Pro is controlled by a removable, 10" touch-screen tablet, which guides the user step-by-step in all key cutting operations (for example in selecting the correct key profile of a cylinder key, the make, model and year for vehicle keys, in the choice of the right cutter, clamp, etc.). The tablet integrates Silca Software's main functions