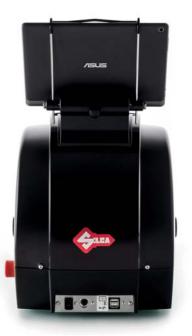

#### Improved hardware and connectivity with 2 USB ports

All exposed screws are made of stainless steel for better resistance to wear and a longer life. The machine is equipped with 2 USB ports at the rear: one for the tablet battery charger and one for the tethering connection so

#### Faster switch on

The machine turns on quickly thanks to the new upgraded electronics.

The tablet stand attaches to the top of the machine and can be tilted. The tablet stand can also be placed on a bench or table next to the machine