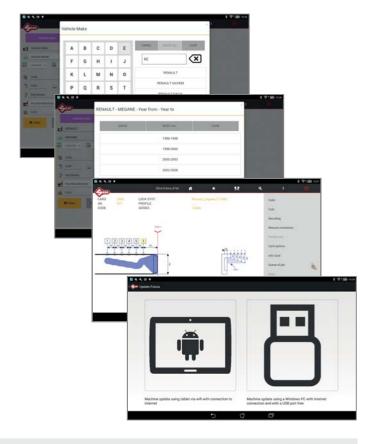

#### Practical and easy to operate

Futura Pro is controlled by a removable, 10" touch-screen tablet, which guides the user step-by-step in all key cutting operations (for example in selecting the correct key profile of a cylinder key, the make, model and year for vehicle keys, in the choice of the right cutter, clamp, etc.). The tablet integrates Silca Software's main functions

#### Shortcut function for vehicle key cutting code searches

Searching for the right vehicle key cutting code is now easier and quicker with the card search shortcut function. Just input the first letters and the software will prompt the make and model you're looking for, so you don't have to manually enter the entire field.

#### Key cut preview

The preview allows the key cutter to check and correct the cut for a worn key. This function is now available also for laser kevs.

#### Guided updating procedure

Keeping abreast of Futura Pro's continuous upgrades has become easier with the new guided updating procedure. The software leads the user step-by-step through all the operations required for updating the machine (both via Wi-Fi and via web with Silca Remote Service).