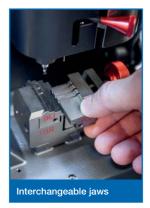

- Decoding by electric contact.
- Pull-out tracer point.
- Clamp with easy-change, interchangeable jaws means more cost-effective use of accessories and speedier installation.
- Existing Futura jaws are fully compatible with the new Futura Pro clamp whilst the easy-change jaws are also compatible with the Silca Triax Pro.
- Automatic calibration of the decoder and the cutting station.
  - yellow: the machine is cutting a key;
  - green: the key cutting is complete.