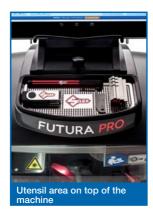

#### Functional and stylish

Silca prides itself not only on the outstanding quality of its products but also on their unique design. Futura Pro's "total black" new look is both distinctive and stylish. Revamped details include the new tool holder mat on the top of the machine and the protective motor cover made of polished steel.