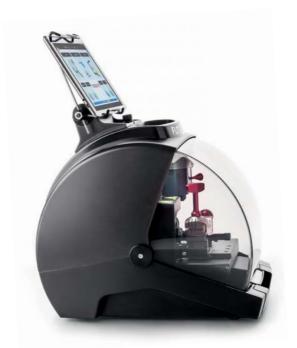

## Futura Pro

Futura Pro is the only electronic key cutting machine able to duplicate all types of residential and automotive keys

Futura Pro is a unique electronic key cutting machine combining two cutting stations in one user-friendly device. Ideal for inexperienced key cutters thanks to the software-quided procedures, this lightweight and compact machine is also perfect for professional locksmiths offering a roadside service. Now even faster than before, Futura Pro stands out for the quality of its key cuts, its small footprint and its access to the widest key database available on the market via the integrated tablet.

#### **Futura Pro**

Futura Pro is the electronic key cutting machine for residential and vehicle flat. cruciform, laser and dimple keys.

\* Keys cut with special optional accessories

Futura Pro has been designed and manufactured in conformity with CE mark European standards.

#### Space-saving and portable solution

Futura Pro is compact, lightweight and easy to carry. Featuring a safety shield that slides within the

machine body and an ergonomic grip, it is perfect for small shops and vans.

#### Functional and stylish

Silca prides itself not only on the outstanding quality of its products but also on their unique design. Futura Pro's "total black" new look is both distinctive and stylish. Revamped details include the new tool holder mat on the top of the machine and the protective motor cover made of polished steel.