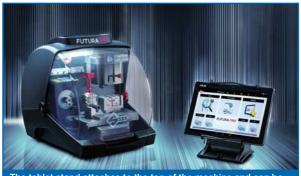

#### Practical and easy to operate

Futura Pro is controlled by a removable, 10" touch-screen tablet, which guides the user step-by-step in all key cutting operations (for example in selecting the correct key profile of a cylinder key, the make, model and year for vehicle keys, in the choice of the right cutter, clamp, etc.). The tablet integrates Silca Software's main functions

#### Faster switch on

The machine turns on quickly thanks to the new upgraded electronics.

The tablet stand attaches to the top of the machine and can be tilted. The tablet stand can also be placed on a bench or table next to the machine